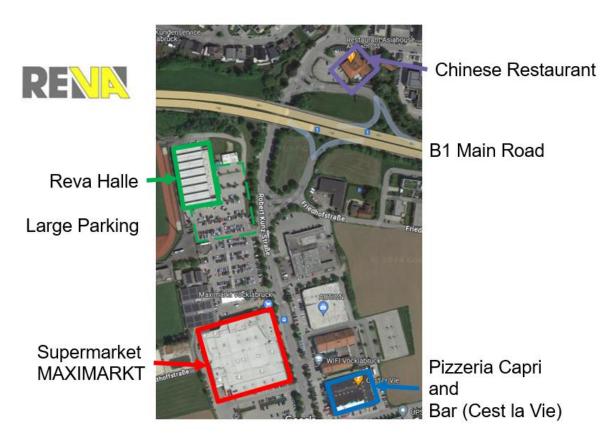

Figure 1: Overview plan of location for EPC25

This long weekend full of Pinball will not only be a place to play Tournaments. The target is to make it also a place to have Fun and meet the pinball Community. Therefore we are in alignment with some SPECIAL GUESTS out of the Industry which will participate to have also some seminars and signature sessions etc.

### 10. Location

The location where the event is held is the so-called REVA Halle which is owned by several local urban communities and located in Vöcklabruck.

Address: Robert Kunz-Straße 2b, 4840 Vöcklabruck, Austria

The Whole Pinball area is placed on the "Ice Hockey" Field as you see in figure 1.

Figure 2: Overview plan of location for EPC25

#### Food and Drinks 11.

The local pinball association will build up a bar in the facility where different food and drinks are available like:

- Different sorts of Pizza & Baguette incl. different vegetable version
- Different bread filled with sausages etc.
- Non Alcoholic drinks
- Alcoholic Drinks

In addition we have also a caterer onsite for further food options.

On the opposite side of the parking place also a Large Supermarket is available which also has a restaurant inside and meat, cheese area etc.

A Chinese and a Italian restaurant are also in 5 min walking distance

Note: Food and drinks which will be brought from outside needs to be consumed on the outside. we prepare therefore a dedicated area with seating opportunity