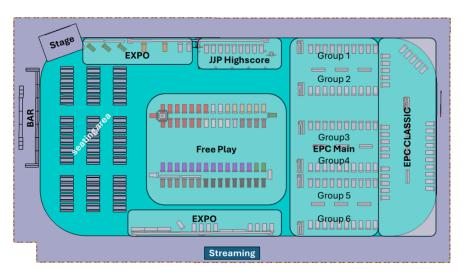

Figure 1: Overview plan of location for EPC25

This long weekend full of Pinball will not only be a place to play Tournaments. The target is to make it also a place to have Fun and meet the pinball Community. Therefore we are in alignment with some SPECIAL GUESTS out of the Industry which will participate to have also some seminars and signature sessions etc.

The Whole Pinball area is placed on the "Ice Hockey" Field as you see in figure 1.

Figure 2: Overview plan of location for EPC25